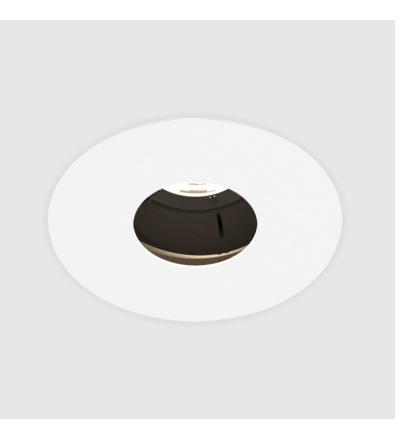

## **BIONIQ ROUND PINHOLE RECESSED**

### GENERAL

| Series: Bioniq                                                              |
|-----------------------------------------------------------------------------|
| Subseries: Bioniq Round Pinhole                                             |
| Brand: Prolicht                                                             |
| Division: Architectural                                                     |
| Mounting Type: Recessed                                                     |
| Mounting Location: Ceiling                                                  |
| Subcategory: Downlight                                                      |
| PHYSICAL                                                                    |
| Shape: Round                                                                |
| Diameter (mm): 107                                                          |
| Diameter (in): $4\frac{3}{16}$                                              |
| Height (mm): 112                                                            |
| Height (in): 4 <sup>7</sup> / <sub>16</sub>                                 |
| Ceiling Thickness (mm): 10 / 12.5 / 15                                      |
| Ceiling Thickness (in): 3/8 or 1/2 or 9/16                                  |
| Min. Recessing Depth (mm): 130                                              |
| Min. Recessing Depth (in): $5\frac{1}{8}$                                   |
| Light Distribution: Adjustable / Downlight                                  |
| Weight (kg): 0.47                                                           |
| Weight (lbs): 1.04                                                          |
| Fixture Finish: SSR / BKV / CWI / CRY / HAB / UFT / ITA / RUA / FTG / MYG / |
| LOD / PUS / FRO / FUP / KIA / POP / BLS / SPG / MEY / GOH / GUM / CHC /     |
| COM / ABZ / JAG / OBR / MOS / ROR<br>Fixture Material: Aluminum Die Cast    |
| Cut-out Measurements: 98mm / 3 7/8"                                         |
|                                                                             |
| ELECTRICAL                                                                  |
|                                                                             |