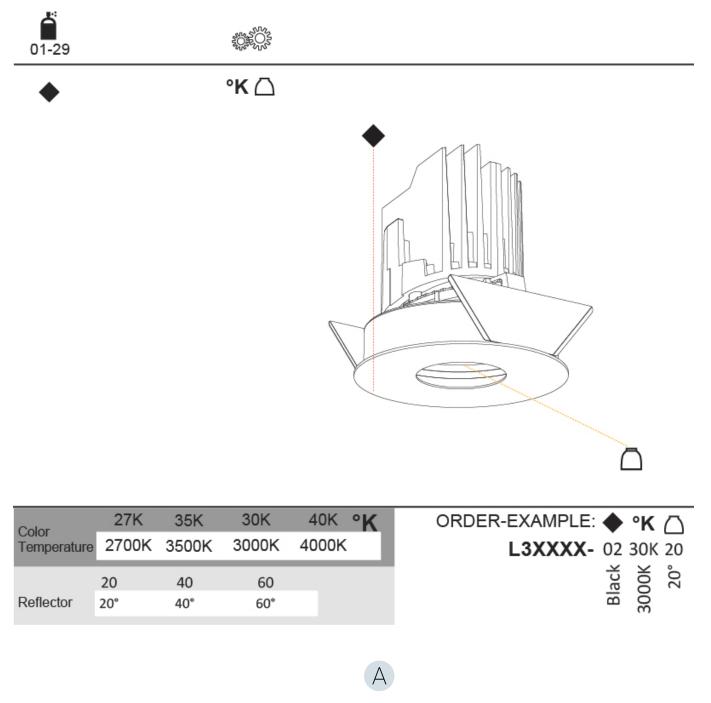

### A35227-

| base number | Color       | Finishes  | Reflector | Lens    | _ |
|-------------|-------------|-----------|-----------|---------|---|
|             | Temperature | (Diamond) | Options   | Options |   |

1. To build a product code in our configurator select the specify button on the base model # product page

2. To build a manual product code on this datasheet choose from the options listed below in blue font and add the suffix to the base model #

#### LED

| Number | of | LEDs: | 1 |
|--------|----|-------|---|
|        |    |       |   |

| Color Temperature (°K): 2700 / 3000 / 3500 / 4000    |  |
|------------------------------------------------------|--|
| Max. Delivered Lumen (lm): 1140 / 1180 / 1245 / 1270 |  |
| Nominal Lumen (lm): 1386 / 1438 / 1511 / 1542        |  |
| CRI: >90 CRI                                         |  |
| Lamp Life (hrs): 50000                               |  |
|                                                      |  |

### OPTICAL

Reflector°: 14 / 18 / 42

Adjustability: Rotational 355°; Tilt 30°

#### LED Number of LEDev 1

| Number of LEDS: 1                                  |  |
|----------------------------------------------------|--|
| Color Temperature (°K): 2700 / 3000 / 3500 / 4000  |  |
| Max. Delivered Lumen (lm): 930 / 960 / 1009 / 1030 |  |
| Nominal Lumen (lm): 1386 / 1438 / 1511 / 1542      |  |
| CRI: >90 CRI                                       |  |

#### OPTICAL

Reflector°: 20 / 40 / 60