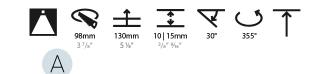

#### GENERAL ·Bid rio

| Series: Bioniq                                                              |
|-----------------------------------------------------------------------------|
| Subseries: Bioniq Round Adjustable                                          |
| Brand: Prolicht                                                             |
| Division: Architectural                                                     |
| Mounting Type: Recessed                                                     |
| Mounting Location: Ceiling                                                  |
| Subcategory: Downlight                                                      |
| PHYSICAL                                                                    |
| Shape: Round                                                                |
| Diameter (mm): 107                                                          |
| Diameter (in): $4\frac{3}{16}$                                              |
| Height (mm): 112                                                            |
| Height (in): $4\frac{7}{16}$                                                |
| Ceiling Thickness (mm): 10 / 12.5 / 15                                      |
| Ceiling Thickness (in): 3/8 or 1/2 or 9/16                                  |
| Min. Recessing Depth (mm): 130                                              |
| Min. Recessing Depth (in): $5\frac{1}{8}$                                   |
| Light Distribution: Adjustable / Downlight                                  |
| Weight (kg): 0.46                                                           |
| Weight (lbs): 1.01                                                          |
| Fixture Finish: SSR / BKV / CWI / CRY / HAB / UFT / ITA / RUA / FTG / MYG / |
| LOD / PUS / FRO / FUP / KIA / POP / BLS / SPG / MEY / GOH / GUM / CHC /     |
| COM / ABZ / JAG / OBR / MOS / ROR                                           |
| Fixture Material: Aluminum Die Cast                                         |
| Cut-out Measurements: 98mm / 3 7/8"                                         |
| ELECTRICAL                                                                  |
| Lemma Turney LED (The see Stein devid)                                      |

#### OPTICAL

Reflector°: 20 / 40 / 60

Adjustability: Rotational 355°; Tilt 30°