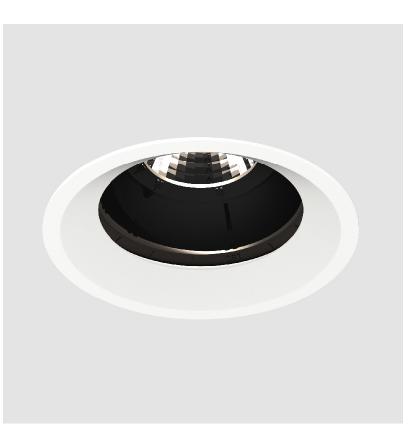

## **BIONIQ ROUND ADJUSTABLE RECESSED**

#### GENERAL ·Bid rio

| Series: Bioniq                                                              |
|-----------------------------------------------------------------------------|
| Subseries: Bioniq Round Adjustable                                          |
| Brand: Prolicht                                                             |
| Division: Architectural                                                     |
| Mounting Type: Recessed                                                     |
| Mounting Location: Ceiling                                                  |
| Subcategory: Downlight                                                      |
| PHYSICAL                                                                    |
| Shape: Round                                                                |
| Diameter (mm): 107                                                          |
| Diameter (in): $4\frac{3}{16}$                                              |
| Height (mm): 112                                                            |
| Height (in): $4\frac{7}{16}$                                                |
| Ceiling Thickness (mm): 10 / 12.5 / 15                                      |
| Ceiling Thickness (in): 3/8 or 1/2 or 9/16                                  |
| Min. Recessing Depth (mm): 130                                              |
| Min. Recessing Depth (in): $5\frac{1}{8}$                                   |
| Light Distribution: Adjustable / Downlight                                  |
| Weight (kg): 0.46                                                           |
| Weight (lbs): 1.01                                                          |
| Fixture Finish: SSR / BKV / CWI / CRY / HAB / UFT / ITA / RUA / FTG / MYG / |
| LOD / PUS / FRO / FUP / KIA / POP / BLS / SPG / MEY / GOH / GUM / CHC /     |
| COM / ABZ / JAG / OBR / MOS / ROR                                           |
| Fixture Material: Aluminum Die Cast                                         |
| Cut-out Measurements: 98mm / 3 7/8"                                         |
| ELECTRICAL                                                                  |
| Lemma Turney LED (The see Stein devid)                                      |