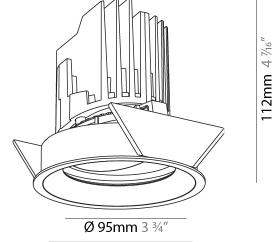

#### GENERAL ·Bid rio

| Series: Bioniq                                                              |
|-----------------------------------------------------------------------------|
| Subseries: Bioniq Round Adjustable                                          |
| Brand: Prolicht                                                             |
| Division: Architectural                                                     |
| Mounting Type: Recessed                                                     |
| Mounting Location: Ceiling                                                  |
| Subcategory: Downlight                                                      |
| PHYSICAL                                                                    |
| Shape: Round                                                                |
| Diameter (mm): 107                                                          |
| Diameter (in): $4\frac{3}{16}$                                              |
| Height (mm): 112                                                            |
| Height (in): $4\frac{7}{16}$                                                |
| Ceiling Thickness (mm): 10 / 12.5 / 15                                      |
| Ceiling Thickness (in): 3/8 or 1/2 or 9/16                                  |
| Min. Recessing Depth (mm): 130                                              |
| Min. Recessing Depth (in): $5\frac{1}{8}$                                   |
| Light Distribution: Adjustable / Downlight                                  |
| Weight (kg): 0.46                                                           |
| Weight (lbs): 1.01                                                          |
| Fixture Finish: SSR / BKV / CWI / CRY / HAB / UFT / ITA / RUA / FTG / MYG / |
| LOD / PUS / FRO / FUP / KIA / POP / BLS / SPG / MEY / GOH / GUM / CHC /     |
| COM / ABZ / JAG / OBR / MOS / ROR                                           |
| Fixture Material: Aluminum Die Cast                                         |
| Cut-out Measurements: 98mm / 3 7/8"                                         |
| ELECTRICAL                                                                  |
| Lemma Turney LED (The see Stein devid)                                      |