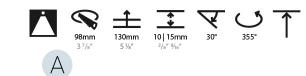

#### GENERAL ·Bid rio

| Series: Bioniq                                                              |
|-----------------------------------------------------------------------------|
| Subseries: Bioniq Round Adjustable                                          |
| Brand: Prolicht                                                             |
| Division: Architectural                                                     |
| Mounting Type: Recessed                                                     |
| Mounting Location: Ceiling                                                  |
| Subcategory: Downlight                                                      |
| PHYSICAL                                                                    |
| Shape: Round                                                                |
| Diameter (mm): 107                                                          |
| Diameter (in): $4\frac{3}{16}$                                              |
| Height (mm): 112                                                            |
| Height (in): $4\frac{7}{16}$                                                |
| Ceiling Thickness (mm): 10 / 12.5 / 15                                      |
| Ceiling Thickness (in): 3/8 or 1/2 or 9/16                                  |
| Min. Recessing Depth (mm): 130                                              |
| Min. Recessing Depth (in): $5\frac{1}{8}$                                   |
| Light Distribution: Adjustable / Downlight                                  |
| Weight (kg): 0.46                                                           |
| Weight (lbs): 1.01                                                          |
| Fixture Finish: SSR / BKV / CWI / CRY / HAB / UFT / ITA / RUA / FTG / MYG / |
| LOD / PUS / FRO / FUP / KIA / POP / BLS / SPG / MEY / GOH / GUM / CHC /     |
| COM / ABZ / JAG / OBR / MOS / ROR                                           |
| Fixture Material: Aluminum Die Cast                                         |
| Cut-out Measurements: 98mm / 3 7/8"                                         |
| ELECTRICAL                                                                  |
| Lemma Turney LED (The see Stein devid)                                      |

#### OPTICAL

Reflector°: 20 / 40 / 60

Adjustability: Rotational 355°; Tilt 30°