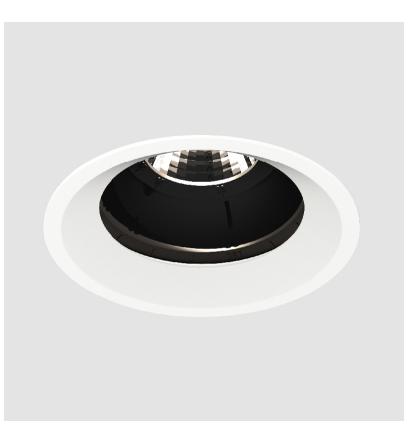

## **BIONIQ ROUND ADJUSTABLE RECESSED**

#### GENERAL ·Bid rio

| Series: Bioniq                                                              |
|-----------------------------------------------------------------------------|
| Subseries: Bioniq Round Adjustable                                          |
| Brand: Prolicht                                                             |
| Division: Architectural                                                     |
| Mounting Type: Recessed                                                     |
| Mounting Location: Ceiling                                                  |
| Subcategory: Downlight                                                      |
| PHYSICAL                                                                    |
| Shape: Round                                                                |
| Diameter (mm): 107                                                          |
| Diameter (in): $4\frac{3}{16}$                                              |
| Height (mm): 112                                                            |
| Height (in): $4\frac{7}{16}$                                                |
| Ceiling Thickness (mm): 10 / 12.5 / 15                                      |
| Ceiling Thickness (in): 3/8 or 1/2 or 9/16                                  |
| Min. Recessing Depth (mm): 130                                              |
| Min. Recessing Depth (in): $5\frac{1}{8}$                                   |
| Light Distribution: Adjustable / Downlight                                  |
| Weight (kg): 0.46                                                           |
| Weight (lbs): 1.01                                                          |
| Fixture Finish: SSR / BKV / CWI / CRY / HAB / UFT / ITA / RUA / FTG / MYG / |
| LOD / PUS / FRO / FUP / KIA / POP / BLS / SPG / MEY / GOH / GUM / CHC /     |
| COM / ABZ / JAG / OBR / MOS / ROR                                           |
| Fixture Material: Aluminum Die Cast                                         |
| Cut-out Measurements: 98mm / 3 7/8"                                         |
| ELECTRICAL                                                                  |
| Lemma Turney LED (The see Stein devid)                                      |