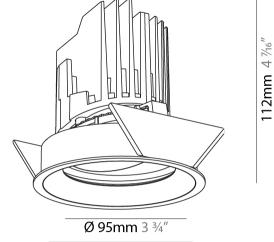

#### GENERAL ·Bid rio

| Series: Bioniq                                                              |
|-----------------------------------------------------------------------------|
| Subseries: Bioniq Round Adjustable                                          |
| Brand: Prolicht                                                             |
| Division: Architectural                                                     |
| Mounting Type: Recessed                                                     |
| Mounting Location: Ceiling                                                  |
| Subcategory: Downlight                                                      |
| PHYSICAL                                                                    |
| Shape: Round                                                                |
| Diameter (mm): 107                                                          |
| Diameter (in): $4\frac{3}{16}$                                              |
| Height (mm): 112                                                            |
| Height (in): $4\frac{7}{16}$                                                |
| Ceiling Thickness (mm): 10 / 12.5 / 15                                      |
| Ceiling Thickness (in): 3/8 or 1/2 or 9/16                                  |
| Min. Recessing Depth (mm): 130                                              |
| Min. Recessing Depth (in): $5\frac{1}{8}$                                   |
| Light Distribution: Adjustable / Downlight                                  |
| Weight (kg): 0.46                                                           |
| Weight (lbs): 1.01                                                          |
| Fixture Finish: SSR / BKV / CWI / CRY / HAB / UFT / ITA / RUA / FTG / MYG / |
| LOD / PUS / FRO / FUP / KIA / POP / BLS / SPG / MEY / GOH / GUM / CHC /     |
| COM / ABZ / JAG / OBR / MOS / ROR                                           |
| Fixture Material: Aluminum Die Cast                                         |
| Cut-out Measurements: 98mm / 3 7/8"                                         |
| ELECTRICAL                                                                  |
| Lemma Turney LED (The see Stein devid)                                      |

Ø 107mm 4 <sup>3</sup>/16"

Zaneen Group Inc. © 2024, T 1800-388-3382, F 416-247-9319, www.zaneen.com

Available for International specifications by adding 'INT' at the end of the existing Model #. For assistance on 'custom' specifications, contact zteam@zaneen.com.