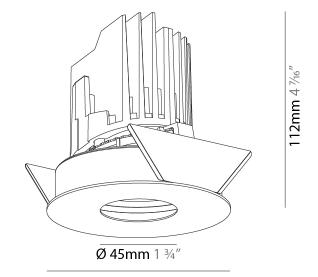

#### GENERAL ·Bid rio

| Series: Bioniq                                                              |
|-----------------------------------------------------------------------------|
| Subseries: Bioniq Round Adjustable                                          |
| Brand: Prolicht                                                             |
| Division: Architectural                                                     |
| Mounting Type: Recessed                                                     |
| Mounting Location: Ceiling                                                  |
| Subcategory: Downlight                                                      |
| PHYSICAL                                                                    |
| Shape: Round                                                                |
| Diameter (mm): 107                                                          |
| Diameter (in): $4\frac{3}{16}$                                              |
| Height (mm): 112                                                            |
| Height (in): $4\frac{7}{16}$                                                |
| Ceiling Thickness (mm): 10 / 12.5 / 15                                      |
| Ceiling Thickness (in): 3/8 or 1/2 or 9/16                                  |
| Min. Recessing Depth (mm): 130                                              |
| Min. Recessing Depth (in): $5\frac{1}{8}$                                   |
| Light Distribution: Adjustable / Downlight                                  |
| Weight (kg): 0.46                                                           |
| Weight (lbs): 1.01                                                          |
| Fixture Finish: SSR / BKV / CWI / CRY / HAB / UFT / ITA / RUA / FTG / MYG / |
| LOD / PUS / FRO / FUP / KIA / POP / BLS / SPG / MEY / GOH / GUM / CHC /     |
| COM / ABZ / JAG / OBR / MOS / ROR                                           |
| Fixture Material: Aluminum Die Cast                                         |
| Cut-out Measurements: 98mm / 3 7/8"                                         |
| ELECTRICAL                                                                  |
| Lemma Turney LED (The see Stein devid)                                      |

### GENERAL

| Series: Bioniq                                                              |
|-----------------------------------------------------------------------------|
| Subseries: Bioniq Round Pinhole                                             |
| Brand: Prolicht                                                             |
| Division: Architectural                                                     |
| Mounting Type: Recessed                                                     |
| Mounting Location: Ceiling                                                  |
| Subcategory: Downlight                                                      |
| PHYSICAL                                                                    |
| Shape: Round                                                                |
| Diameter (mm): 107                                                          |
| Diameter (in): $4\frac{3}{16}$                                              |
| Height (mm): 112                                                            |
| Height (in): 4 <sup>7</sup> / <sub>16</sub>                                 |
| Ceiling Thickness (mm): 10 / 12.5 / 15                                      |
| Ceiling Thickness (in): 3/8 or 1/2 or 9/16                                  |
| Min. Recessing Depth (mm): 130                                              |
| Min. Recessing Depth (in): $5\frac{1}{8}$                                   |
| Light Distribution: Adjustable / Downlight                                  |
| Weight (kg): 0.47                                                           |
| Weight (lbs): 1.04                                                          |
| Fixture Finish: SSR / BKV / CWI / CRY / HAB / UFT / ITA / RUA / FTG / MYG / |
| LOD / PUS / FRO / FUP / KIA / POP / BLS / SPG / MEY / GOH / GUM / CHC /     |
| COM / ABZ / JAG / OBR / MOS / ROR<br>Fixture Material: Aluminum Die Cast    |
| Cut-out Measurements: 98mm / 3 7/8"                                         |
|                                                                             |
| ELECTRICAL                                                                  |
|                                                                             |