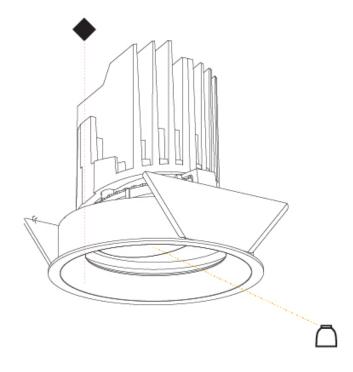

#### GENERAL ·Bid rio

| Series: Bioniq                                                              |
|-----------------------------------------------------------------------------|
| Subseries: Bioniq Round Adjustable                                          |
| Brand: Prolicht                                                             |
| Division: Architectural                                                     |
| Mounting Type: Recessed                                                     |
| Mounting Location: Ceiling                                                  |
| Subcategory: Downlight                                                      |
| PHYSICAL                                                                    |
| Shape: Round                                                                |
| Diameter (mm): 107                                                          |
| Diameter (in): $4\frac{3}{16}$                                              |
| Height (mm): 112                                                            |
| Height (in): $4\frac{7}{16}$                                                |
| Ceiling Thickness (mm): 10 / 12.5 / 15                                      |
| Ceiling Thickness (in): 3/8 or 1/2 or 9/16                                  |
| Min. Recessing Depth (mm): 130                                              |
| Min. Recessing Depth (in): $5\frac{1}{8}$                                   |
| Light Distribution: Adjustable / Downlight                                  |
| Weight (kg): 0.46                                                           |
| Weight (lbs): 1.01                                                          |
| Fixture Finish: SSR / BKV / CWI / CRY / HAB / UFT / ITA / RUA / FTG / MYG / |
| LOD / PUS / FRO / FUP / KIA / POP / BLS / SPG / MEY / GOH / GUM / CHC /     |
| COM / ABZ / JAG / OBR / MOS / ROR                                           |
| Fixture Material: Aluminum Die Cast                                         |
| Cut-out Measurements: 98mm / 3 7/8"                                         |
| ELECTRICAL                                                                  |
| Lemma Turney LED (The see Stein devid)                                      |

#### OPTICAL

Reflector°: 20 / 40 / 60

Adjustability: Rotational 355°; Tilt 30°