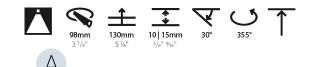

#### GENERAL ·Bid rio

| Series: Bioniq                                                              |
|-----------------------------------------------------------------------------|
| Subseries: Bioniq Round Adjustable                                          |
| Brand: Prolicht                                                             |
| Division: Architectural                                                     |
| Mounting Type: Recessed                                                     |
| Mounting Location: Ceiling                                                  |
| Subcategory: Downlight                                                      |
| PHYSICAL                                                                    |
| Shape: Round                                                                |
| Diameter (mm): 107                                                          |
| Diameter (in): $4\frac{3}{16}$                                              |
| Height (mm): 112                                                            |
| Height (in): $4\frac{7}{16}$                                                |
| Ceiling Thickness (mm): 10 / 12.5 / 15                                      |
| Ceiling Thickness (in): 3/8 or 1/2 or 9/16                                  |
| Min. Recessing Depth (mm): 130                                              |
| Min. Recessing Depth (in): $5\frac{1}{8}$                                   |
| Light Distribution: Adjustable / Downlight                                  |
| Weight (kg): 0.46                                                           |
| Weight (lbs): 1.01                                                          |
| Fixture Finish: SSR / BKV / CWI / CRY / HAB / UFT / ITA / RUA / FTG / MYG / |
| LOD / PUS / FRO / FUP / KIA / POP / BLS / SPG / MEY / GOH / GUM / CHC /     |
| COM / ABZ / JAG / OBR / MOS / ROR                                           |
| Fixture Material: Aluminum Die Cast                                         |
| Cut-out Measurements: 98mm / 3 7/8"                                         |
| ELECTRICAL                                                                  |
| Lemma Turney LED (The see Stein devid)                                      |

#### OPTICAL

Reflector°: 20 / 40 / 60

Adjustability: Rotational 355°; Tilt 30°

### OPTICAL

Reflector°: 14 / 18 / 42

Adjustability: Rotational 355°; Tilt 30°

#### OPTICAL

Reflector°: 20 / 40 / 60

### Adjustability: Rotational 355°; Tilt 30°

RATINGS AND CERTIFICATIONS

Certified By: Certified for North American Standards IP rating: IP20

| PROJECT   |  |  |  |
|-----------|--|--|--|
| TYPE      |  |  |  |
| SPECIFIER |  |  |  |
| QUANTITY  |  |  |  |
| DATE      |  |  |  |